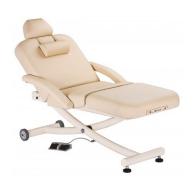

# Description:

The Ellora™ Vista is the perfect economical blend of beauty and functionality for day spas, medispas and resorts. Flex Arms pictured, are not included.

#### Features:

Featuring a whisper-quiet yet powerful, UL listed electric lift actuator with on-demand height adjustments, this ADA compliant workhorse is designed for exceptional comfort, easy care, and years of trouble-free use.

## Specifications:

- o Dimensions -Height Range: 18" 37". 73"L x Width: 28", 30" or 32"
- o Electrical -110V
- o Plumbing None
- o Warranty Lifetime Warranty on frame, Five Years on Foam & Vinyl